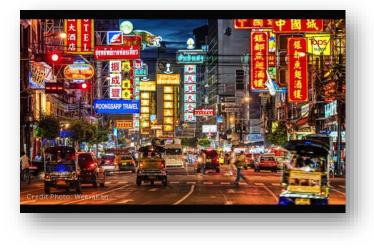

## Yaowarat or Chinatown

Yaowarat Road in Samphanthawong, Chinatown's Sam Pheng Market is an old business center for visit Modern Chinatown. There are many small streets and alleys full of shops and vendors selling all types of goods. Has been the main center for trading by the Chinese they moved from their old site some 200 years ago. Yaowarat Road is also well known for its sheer variety of food, and at night turns into a large "food street" that draws tourists and locals from all over the city.

**Opening hours:** Every day is open all day. However, the good time to visit is from 06:00 am. - 01:00 pm.