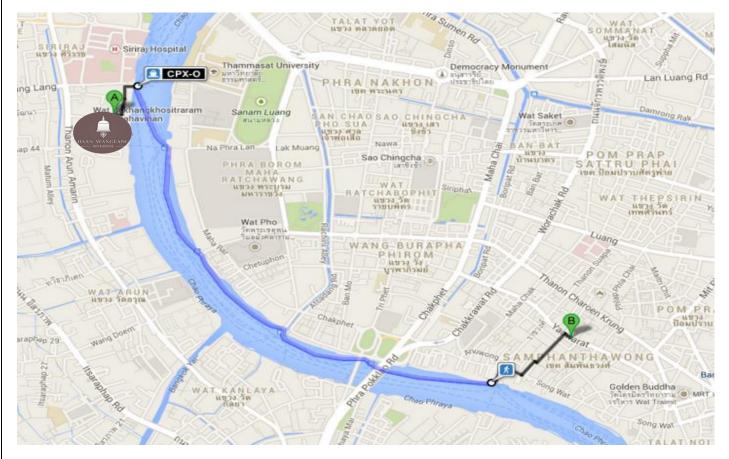

## How to get here:

- 1. Take express boat from Wang Lang Pier to Rajchawong pier (express boat cost 15 Baht)
- 2. Continue straight around 700 meters and you will find Chinatown.

Have a nice day  $\ensuremath{\textcircled{\sc 0}}$