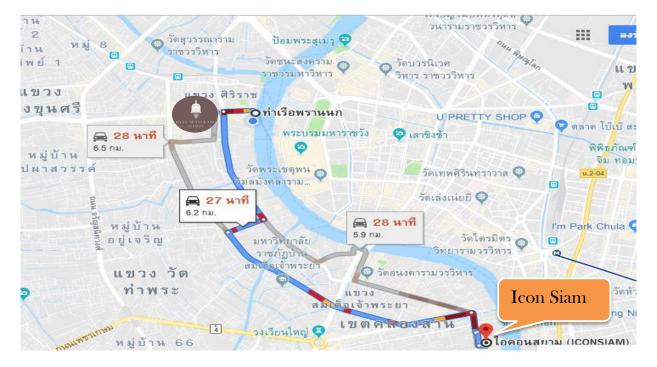

## How to get here:

- 1. Take express boat by Golden flag from Wang Lang Pier to Icon Siam
- 2. Another option take express boat by **Orange flag** from Wang Lang Pier to **Sathorn Pier** (**Taksin Pier**) and then take **free shuttle boat** service to **Icon Siam**.
- 3. Another option take a **taxi** from Baan Wanglang Riverside directly to **ICONSIAM** around 100-150 Baht without traffic jam.