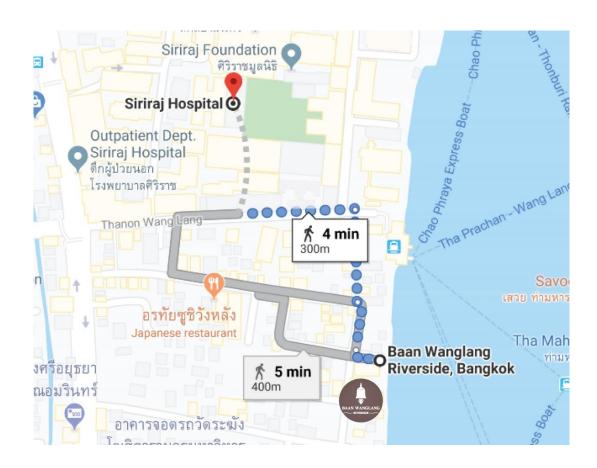

## How to get here:

1. Walk from Baan Wanglang Riverside to Wang Lang Market around 500 meters and you will find.

342 Soi Wat Rakang, Prannok Rd., Siriraj, Bangkoknoi, Bangkok, 10700 Thailand

> Tel: (66) 2412 7234 Fax: (66) 2412 7235 info@baanwanglang.com www.baanwanglang.com