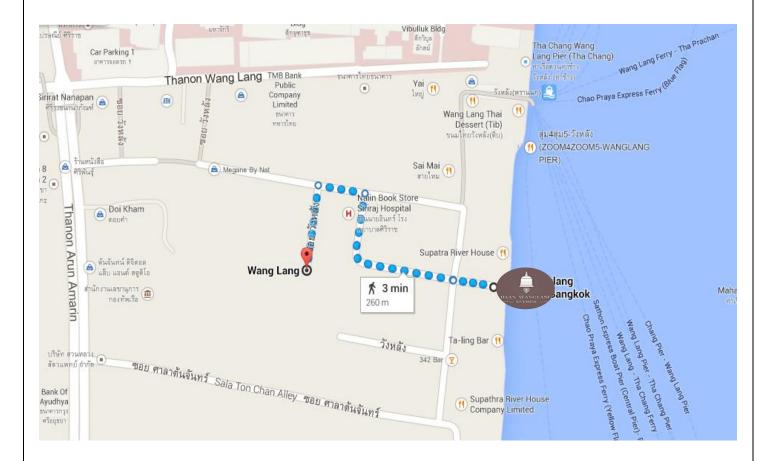

## How to get here:

1. Walk from Baan Wanglang Riverside to Wang Lang Market around 100 meters and you will find.

Have a nice day  $\ensuremath{\mathfrak{O}}$